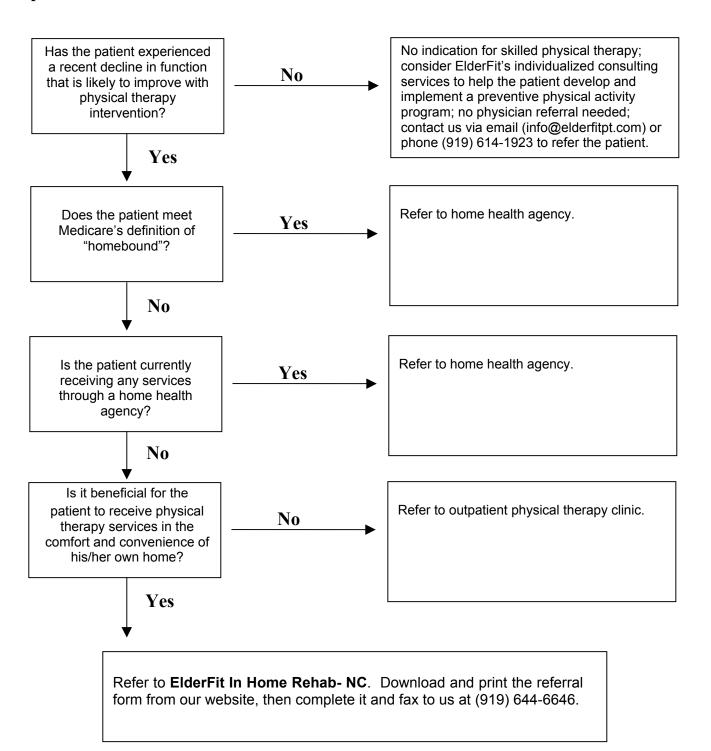

## How do I know if ElderFit Physical Therapy is needed and appropriate for my patient?